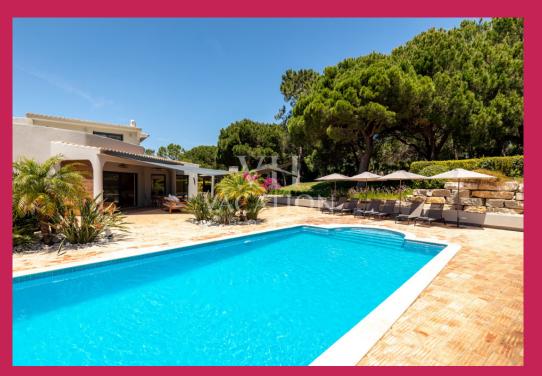

## Maximum capacity 9 people

Charming villa located on a spacious plot with 4700m2, elevated and fenced, less than 5 minutes walking from the famous Campus gym and next to the golf course (QDL South – fairway hole n°6). This 2-storey property includes: On the ground floor: entrance, guest bathroom, spacious and bright living and dining room with bamboo wooden floors and A/C and fully equipped open plan Miele kitchen with breakfast table. All windows allow access to the pool and barbecue terrace.