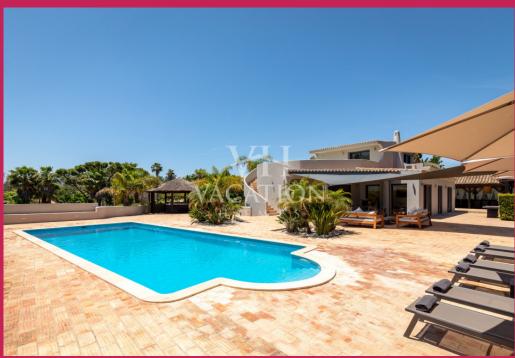

Charming villa located on a spacious plot with 4700m2, elevated and fenced, less than 5 minutes walking from the famous Campus gym and next to the golf course (QDL South – fairway hole n°6).

## 55AYRTON

Quinta do Lago

Charming villa located on a spacious plot with 4700m2, elevated and fenced, less than 5 minutes walking from the famous Campus gym and next to the golf course (QDL South – fairway hole n°6).

## Maximum capacity 9 people

Charming villa located on a spacious plot with 4700m2, elevated and fenced, less than 5 minutes walking from the famous Campus gym and next to the golf course (QDL South – fairway hole n°6). This 2-storey property includes: On the ground floor: entrance, guest bathroom, spacious and bright living and dining room with bamboo wooden floors and A/C and fully equipped open plan Miele kitchen with breakfast table. All windows allow access to the pool and barbecue terrace.