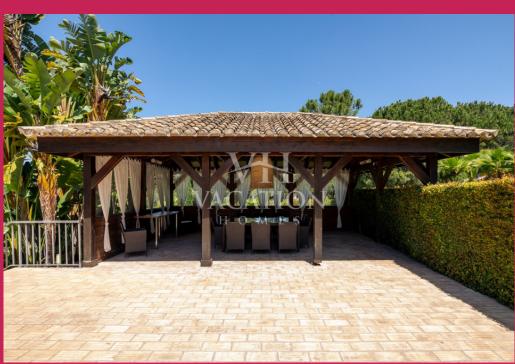

## Maximum capacity 9 people

Charming villa located on a spacious plot with 4700m2, elevated and fenced, less than 5 minutes walking from the famous Campus gym and next to the golf course (QDL South – fairway hole n°6). This 2-storey property includes: On the ground floor: entrance, guest bathroom, spacious and bright living and dining room with bamboo wooden floors and A/C and fully equipped open plan Miele kitchen with breakfast table. All windows allow access to the pool and barbecue terrace.