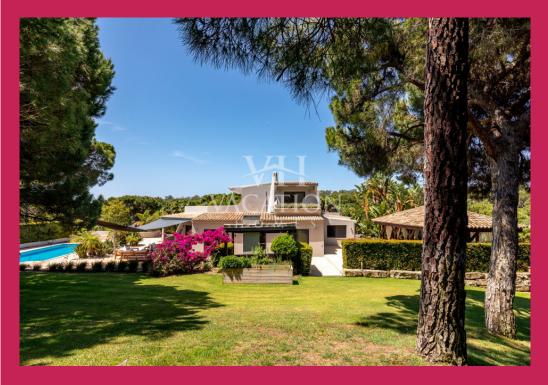

Charming villa located on a spacious plot with 4700m2, elevated and fenced, less than 5 minutes walking from the famous Campus gym and next to the golf course (QDL South – fairway hole n°6).

## 55AYRTON

Quinta do Lago

Charming villa located on a spacious plot with 4700m2, elevated and fenced, less than 5 minutes walking from the famous Campus gym and next to the golf course (QDL South – fairway hole n°6).

## Maximum capacity 9 people

Charming villa located on a spacious plot with 4700m2, elevated and fenced, less than 5 minutes walking from the famous Campus gym and next to the golf course (QDL South – fairway hole n°6). This 2-storey property includes: On the ground floor: entrance, guest bathroom, spacious and bright living and dining room with bamboo wooden floors and A/C and fully equipped open plan Miele kitchen with breakfast table. All windows allow access to the pool and barbecue terrace.