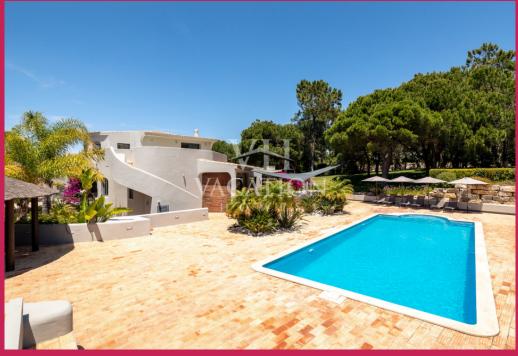

## Maximum capacity 9 people

Charming villa located on a spacious plot with 4700m2, elevated and fenced, less than 5 minutes walking from the famous Campus gym and next to the golf course (QDL South – fairway hole n°6). This 2-storey property includes: On the ground floor: entrance, guest bathroom, spacious and bright living and dining room with bamboo wooden floors and A/C and fully equipped open plan Miele kitchen with breakfast table. All windows allow access to the pool and barbecue terrace.