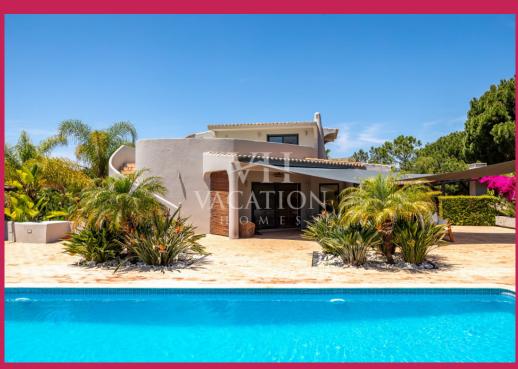

Charming villa located on a spacious plot with 4700m2, elevated and fenced, less than 5 minutes walking from the famous Campus gym and next to the golf course (QDL South – fairway hole n°6).

## 55AYRTON

Quinta do Lago

Charming villa located on a spacious plot with 4700m2, elevated and fenced, less than 5 minutes walking from the famous Campus gym and next to the golf course (QDL South – fairway hole n°6).

## Maximum capacity 9 people

Charming villa located on a spacious plot with 4700m2, elevated and fenced, less than 5 minutes walking from the famous Campus gym and next to the golf course (QDL South – fairway hole n°6). This 2-storey property includes: On the ground floor: entrance, guest bathroom, spacious and bright living and dining room with bamboo wooden floors and A/C and fully equipped open plan Miele kitchen with breakfast table. All windows allow access to the pool and barbecue terrace.