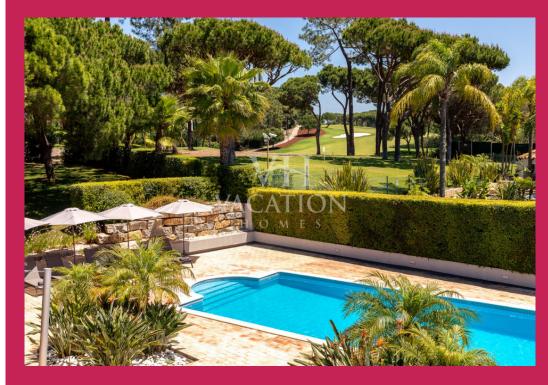

Charming villa located on a spacious plot with 4700m2, elevated and fenced, less than 5 minutes walking from the famous Campus gym and next to the golf course (QDL South – fairway hole n°6).

## 55AYRTON

Quinta do Lago

Charming villa located on a spacious plot with 4700m2, elevated and fenced, less than 5 minutes walking from the famous Campus gym and next to the golf course (QDL South – fairway hole n°6).