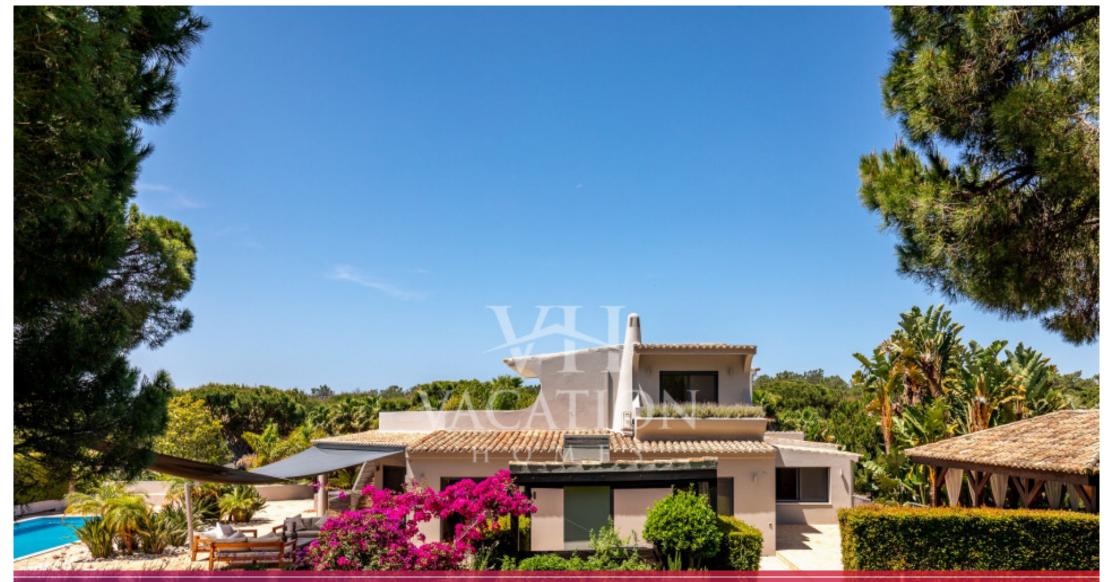

Charming villa located on a spacious plot with 4700m2, elevated and fenced, less than 5 minutes walking from the famous Campus gym and next to the golf course (QDL South – fairway hole n°6).

## 55AYRTON

Quinta do Lago

Charming villa located on a spacious plot with 4700m2, elevated and fenced, less than 5 minutes walking from the famous Campus gym and next to the golf course (QDL South – fairway hole n°6).

## Maximum capacity 9 people

Charming villa located on a spacious plot with 4700m2, elevated and fenced, less than 5 minutes walking from the famous Campus gym and next to the golf course (QDL South – fairway hole n°6). This 2-storey property includes: On the ground floor: entrance, guest bathroom, spacious and bright living and dining room with bamboo wooden floors and A/C and fully equipped open plan Miele kitchen with breakfast table. All windows allow access to the pool and barbecue terrace.