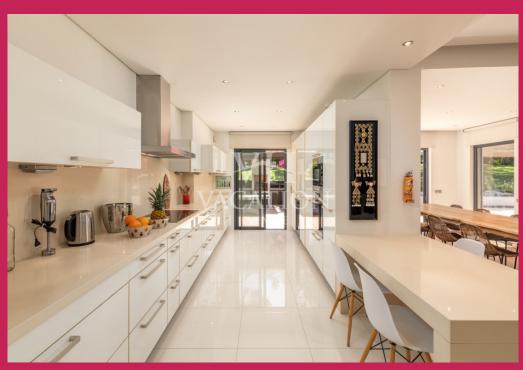

## Maximum capacity 9 people

Charming villa located on a spacious plot with 4700m2, elevated and fenced, less than 5 minutes walking from the famous Campus gym and next to the golf course (QDL South – fairway hole n°6). This 2-storey property includes: On the ground floor: entrance, guest bathroom, spacious and bright living and dining room with bamboo wooden floors and A/C and fully equipped open plan Miele kitchen with breakfast table. All windows allow access to the pool and barbecue terrace.