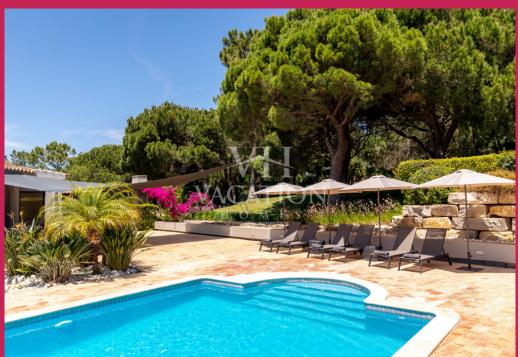

## Maximum capacity 9 people

Charming villa located on a spacious plot with 4700m2, elevated and fenced, less than 5 minutes walking from the famous Campus gym and next to the golf course (QDL South – fairway hole n°6). This 2-storey property includes: On the ground floor: entrance, guest bathroom, spacious and bright living and dining room with bamboo wooden floors and A/C and fully equipped open plan Miele kitchen with breakfast table. All windows allow access to the pool and barbecue terrace.