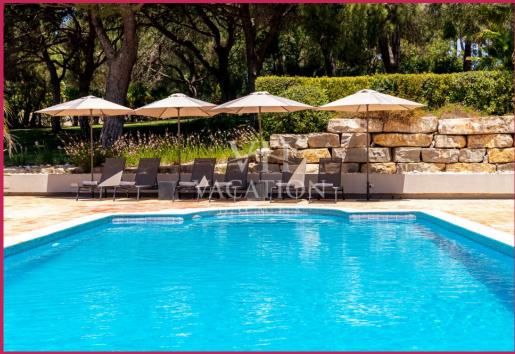

Charming villa located on a spacious plot with 4700m2, elevated and fenced, less than 5 minutes walking from the famous Campus gym and next to the golf course (QDL South – fairway hole n°6).

## 55AYRTON

Quinta do Lago

Charming villa located on a spacious plot with 4700m2, elevated and fenced, less than 5 minutes walking from the famous Campus gym and next to the golf course (QDL South – fairway hole n°6).

## Maximum capacity 9 people

Charming villa located on a spacious plot with 4700m2, elevated and fenced, less than 5 minutes walking from the famous Campus gym and next to the golf course (QDL South – fairway hole n°6). This 2-storey property includes: On the ground floor: entrance, guest bathroom, spacious and bright living and dining room with bamboo wooden floors and A/C and fully equipped open plan Miele kitchen with breakfast table. All windows allow access to the pool and barbecue terrace.