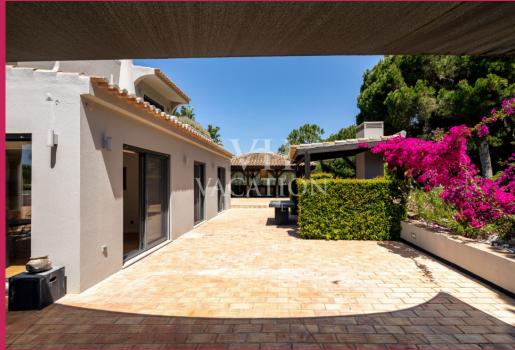

Charming villa located on a spacious plot with 4700m2, elevated and fenced, less than 5 minutes walking from the famous Campus gym and next to the golf course (QDL South – fairway hole n°6).

## Maximum capacity 9 people

Charming villa located on a spacious plot with 4700m2, elevated and fenced, less than 5 minutes walking from the famous Campus gym and next to the golf course (QDL South – fairway hole n°6). This 2-storey property includes: On the ground floor: entrance, guest bathroom, spacious and bright living and dining room with bamboo wooden floors and A/C and fully equipped open plan Miele kitchen with breakfast table. All windows allow access to the pool and barbecue terrace.