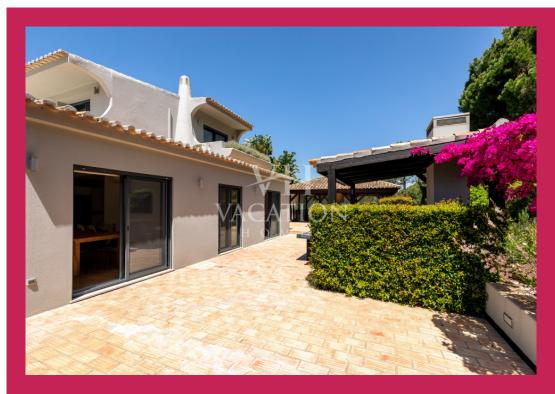

## Maximum capacity 9 people

Charming villa located on a spacious plot with 4700m2, elevated and fenced, less than 5 minutes walking from the famous Campus gym and next to the golf course (QDL South – fairway hole n°6). This 2-storey property includes: On the ground floor: entrance, guest bathroom, spacious and bright living and dining room with bamboo wooden floors and A/C and fully equipped open plan Miele kitchen with breakfast table. All windows allow access to the pool and barbecue terrace.