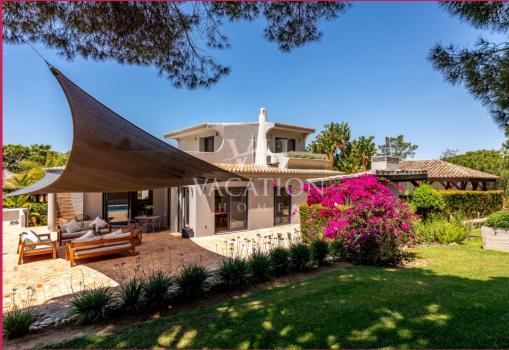

## Maximum capacity 9 people

Charming villa located on a spacious plot with 4700m2, elevated and fenced, less than 5 minutes walking from the famous Campus gym and next to the golf course (QDL South – fairway hole n°6). This 2-storey property includes: On the ground floor: entrance, guest bathroom, spacious and bright living and dining room with bamboo wooden floors and A/C and fully equipped open plan Miele kitchen with breakfast table. All windows allow access to the pool and barbecue terrace.