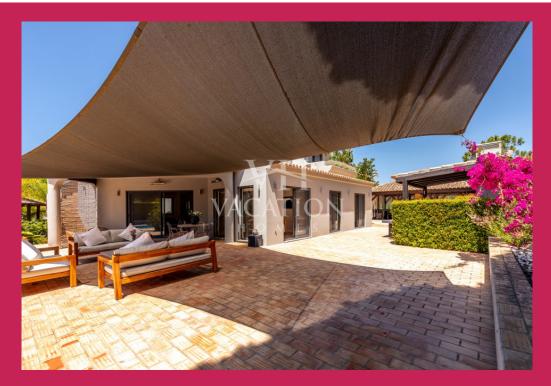

## Maximum capacity 9 people

Charming villa located on a spacious plot with 4700m2, elevated and fenced, less than 5 minutes walking from the famous Campus gym and next to the golf course (QDL South – fairway hole n°6). This 2-storey property includes: On the ground floor: entrance, guest bathroom, spacious and bright living and dining room with bamboo wooden floors and A/C and fully equipped open plan Miele kitchen with breakfast table. All windows allow access to the pool and barbecue terrace.