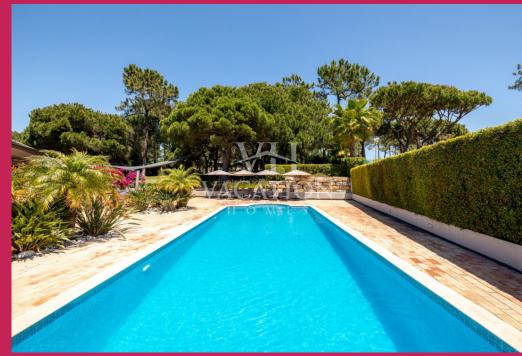

## Maximum capacity 9 people

Charming villa located on a spacious plot with 4700m2, elevated and fenced, less than 5 minutes walking from the famous Campus gym and next to the golf course (QDL South – fairway hole n°6). This 2-storey property includes: On the ground floor: entrance, guest bathroom, spacious and bright living and dining room with bamboo wooden floors and A/C and fully equipped open plan Miele kitchen with breakfast table. All windows allow access to the pool and barbecue terrace.