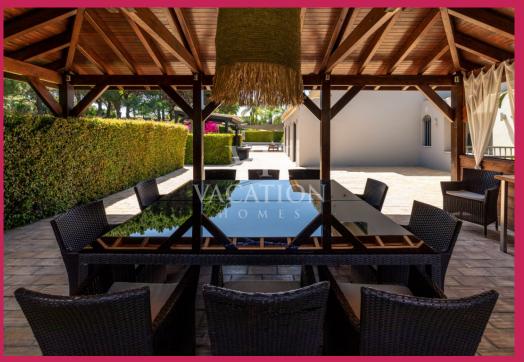

## Maximum capacity 9 people

Charming villa located on a spacious plot with 4700m2, elevated and fenced, less than 5 minutes walking from the famous Campus gym and next to the golf course (QDL South – fairway hole n°6). This 2-storey property includes: On the ground floor: entrance, guest bathroom, spacious and bright living and dining room with bamboo wooden floors and A/C and fully equipped open plan Miele kitchen with breakfast table. All windows allow access to the pool and barbecue terrace.