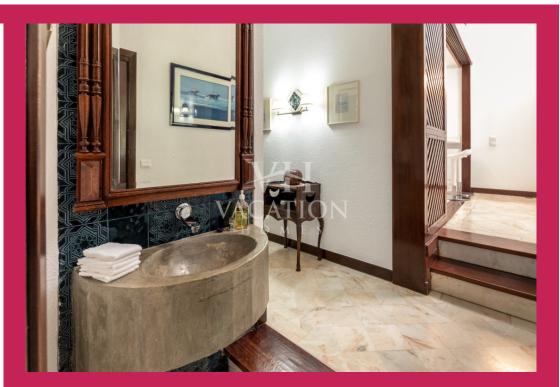

Bedroom two has a small double bed, air conditioning, fitted wardrobes and doors to the garden terrace. These two bedrooms share the adjacent ground floor bathroom.

Bedroom three is the Master suite. Located on the first floor of the villa, this suite has a double bed, fitted wardrobes with safe, doors to the balcony with garden and golf views, TV, air conditioning and an en suite bathroom with bath and separate shower unit.