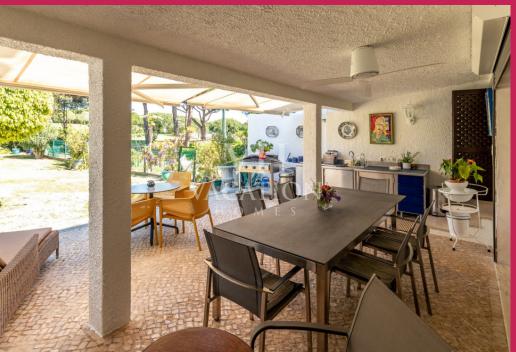

### Living Areas

Open plan living/dining room with patio doors opening to the poolside terrace. Flat screen TV with cable channels; DVD player; CD player and Wi-fi Internet connection. Dining table for 6 persons, air conditioning.

At the back of the villa is the lovely private garden with views of the 18th hole of the Pinhal golf course. The shaded terrace houses a gas BBQ & food preparation area and a table for 6 persons.

There is room for parking on the villa forecourt. Access to the entrance of the villa is via a flight of steps which lead to the poolside terrace.