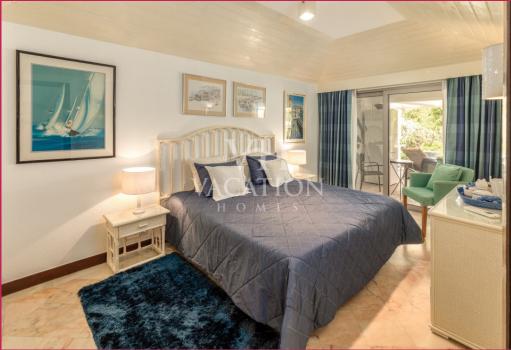

Bedroom two has a small double bed, air conditioning, fitted wardrobes and doors to the garden terrace. These two bedrooms share the adjacent ground floor bathroom.

Bedroom three is the Master suite. Located on the first floor of the villa, this suite has a double bed, fitted wardrobes with safe, doors to the balcony with garden and golf views, TV, air conditioning and an en suite bathroom with bath and separate shower unit.