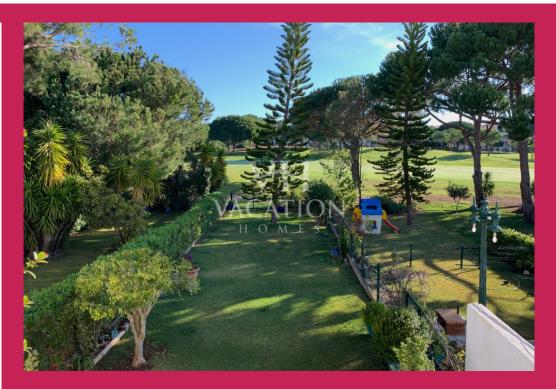

At the back of the villa is the lovely private garden with views of the 18th hole of the Pinhal golf course. The shaded terrace houses a gas BBQ & food preparation area and a table for 6 persons.

There is room for parking on the villa forecourt. Access to the entrance of the villa is via a flight of steps which lead to the poolside terrace.

#### Location

Villa Valeri enjoys a central location within the resort of Vilamoura.

Overlooking the Pinhal golf course in a quiet residential area, the villa is not too far from all amenities, and is the perfect venue for family holidays.