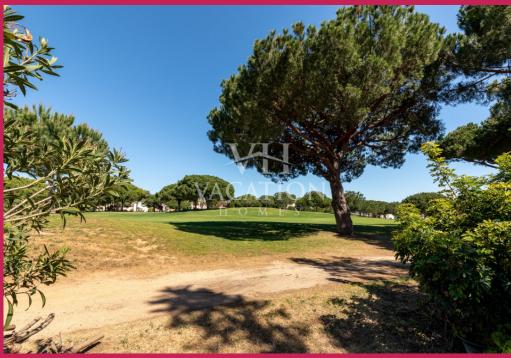

At the back of the villa is the lovely private garden with views of the 18th hole of the Pinhal golf course. The shaded terrace houses a gas BBQ & food preparation area and a table for 6 persons.

There is room for parking on the villa forecourt. Access to the entrance of the villa is via a flight of steps which lead to the poolside terrace.

#### Location

Villa Valeri enjoys a central location within the resort of Vilamoura.

Overlooking the Pinhal golf course in a quiet residential area, the villa is not too far from all amenities, and is the perfect venue for family holidays.