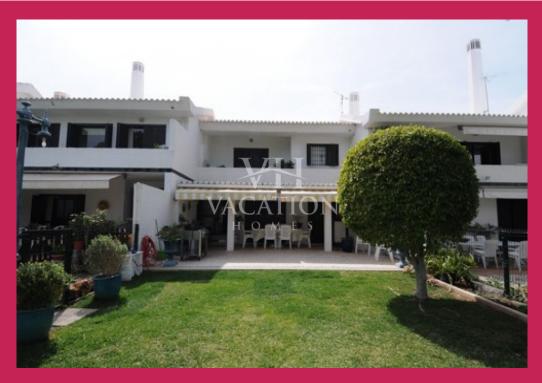

At the back of the villa is the lovely private garden with views of the 18th hole of the Pinhal golf course. The shaded terrace houses a gas BBQ & food preparation area and a table for 6 persons.

There is room for parking on the villa forecourt. Access to the entrance of the villa is via a flight of steps which lead to the poolside terrace.