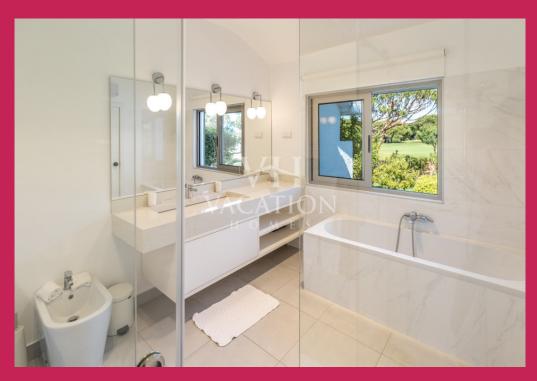

The dining area is open plan to the kitchen, which is fully equipped with appliances including a dishwasher, oven, gas hobs, juicer, microwave, coffee maker, fridge freezer and a washing machine.

Bedrooms and bathrooms
Bedrooms one and two are on the ground
floor, on the same level as the garden and
poolside terrace. Bedroom one can be
prepared as either a twin or a double, and
has air conditioning, fitted wardrobes and
doors to the garden terrace.

Bedroom two has a small double bed, air conditioning, fitted wardrobes and doors to the garden terrace. These two bedrooms share the adjacent ground floor bathroom.

Bedroom three is the Master suite. Located on the first floor of the villa, this suite has a double bed, fitted wardrobes with safe, doors to the balcony with garden and golf views, TV, air conditioning and an en suite bathroom with bath and separate shower unit.