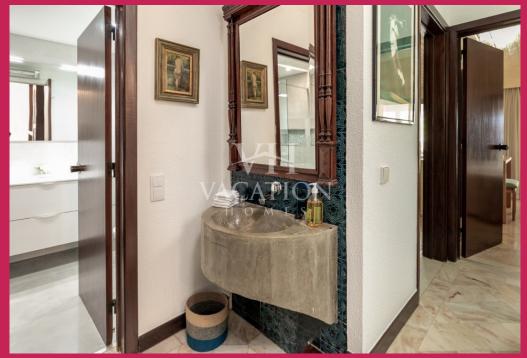

Bedroom two has a small double bed, air conditioning, fitted wardrobes and doors to the garden terrace. These two bedrooms share the adjacent ground floor bathroom.

Bedroom three is the Master suite. Located on the first floor of the villa, this suite has a double bed, fitted wardrobes with safe, doors to the balcony with garden and golf views, TV, air conditioning and an en suite bathroom with bath and separate shower unit.