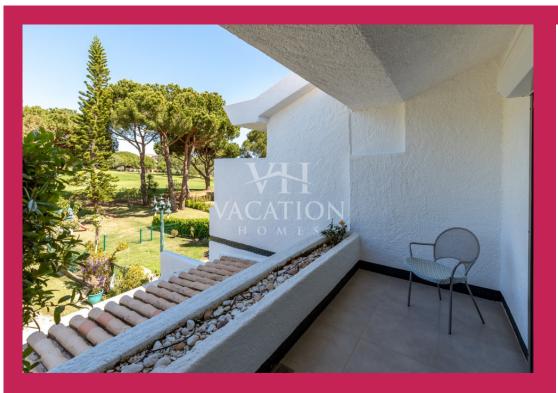

At the back of the villa is the lovely private garden with views of the 18th hole of the Pinhal golf course. The shaded terrace houses a gas BBQ & food preparation area and a table for 6 persons.

There is room for parking on the villa forecourt. Access to the entrance of the villa is via a flight of steps which lead to the poolside terrace.

#### Location

Villa Valeri enjoys a central location within the resort of Vilamoura.

Overlooking the Pinhal golf course in a quiet residential area, the villa is not too far from all amenities, and is the perfect venue for family holidays.