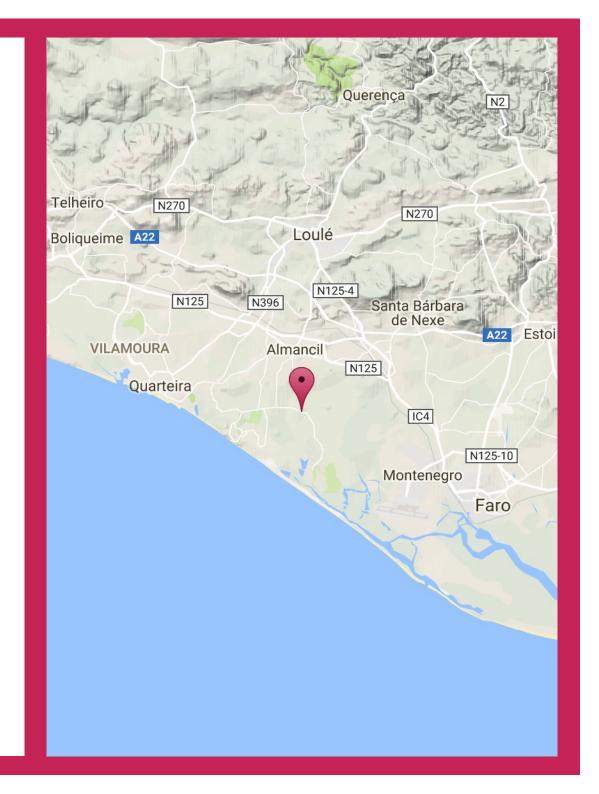

#### Location

Villa Valeri enjoys a central location within the resort of Vilamoura.

Overlooking the Pinhal golf course in a quiet residential area, the villa is not too far from all amenities, and is the perfect venue for family holidays.

You are a few minutes drive away from the buzz of the Marina, its shops, restaurants, many bars, casino and beach club. Vilamoura offers a wide range of leisure and sports activities with its five golf courses, including the championship Victoria course on the doorstep, where the Portuguese Masters is held, a tennis club with 12 outdoor courts, a horseriding centre as well as yachting and water-sports.