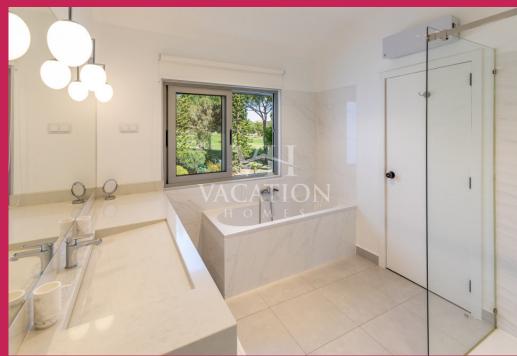

Bedroom two has a small double bed, air conditioning, fitted wardrobes and doors to the garden terrace. These two bedrooms share the adjacent ground floor bathroom.

Bedroom three is the Master suite. Located on the first floor of the villa, this suite has a double bed, fitted wardrobes with safe, doors to the balcony with garden and golf views, TV, air conditioning and an en suite bathroom with bath and separate shower unit.