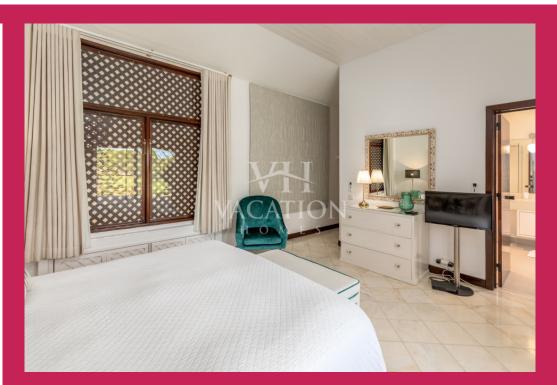

The dining area is open plan to the kitchen, which is fully equipped with appliances including a dishwasher, oven, gas hobs, juicer, microwave, coffee maker, fridge freezer and a washing machine.

Bedrooms and bathrooms
Bedrooms one and two are on the ground
floor, on the same level as the garden and
poolside terrace. Bedroom one can be
prepared as either a twin or a double, and
has air conditioning, fitted wardrobes and
doors to the garden terrace.

Bedroom two has a small double bed, air conditioning, fitted wardrobes and doors to the garden terrace. These two bedrooms share the adjacent ground floor bathroom.

Bedroom three is the Master suite. Located on the first floor of the villa, this suite has a double bed, fitted wardrobes with safe, doors to the balcony with garden and golf views, TV, air conditioning and an en suite bathroom with bath and separate shower unit.