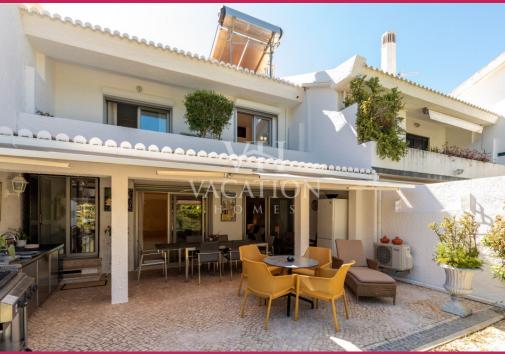

### **Outside Space**

On the entrance side of the villa is the poolside terrace, very private with sun loungers and a heated swimming pool that measures approximately 6.5 metres x 5 metres. The pool heating is available for a supplemental charge.

At the back of the villa is the lovely private garden with views of the 18th hole of the Pinhal golf course. The shaded terrace houses a gas BBQ & food preparation area and a table for 6 persons.

There is room for parking on the villa forecourt. Access to the entrance of the villa is via a flight of steps which lead to the poolside terrace.