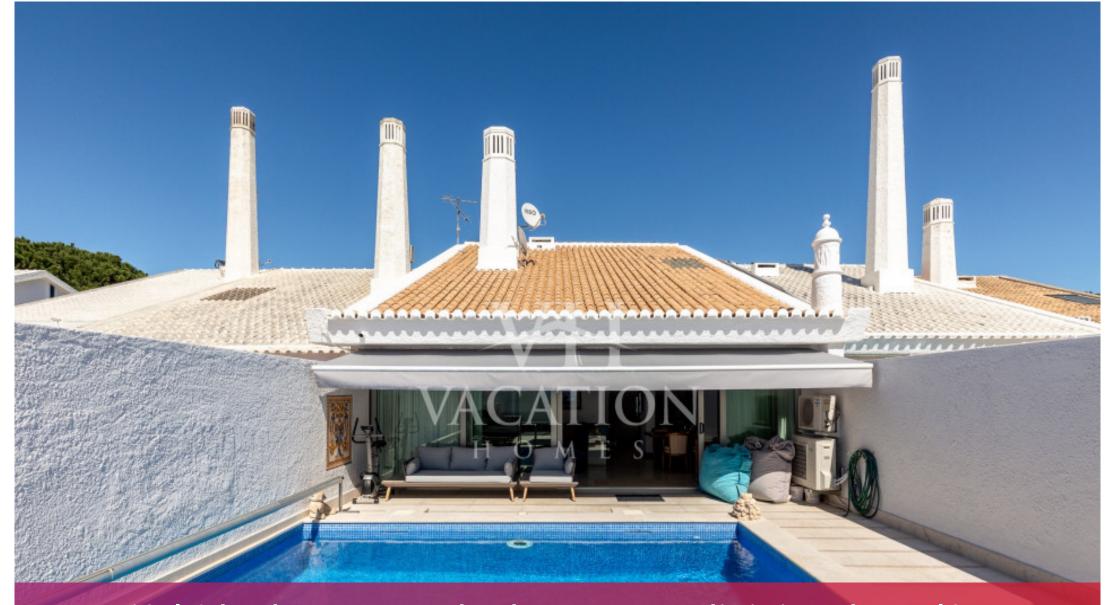

### **Outside Space**

On the entrance side of the villa is the poolside terrace, very private with sun loungers and a heated swimming pool that measures approximately 6.5 metres x 5 metres. The pool heating is available for a supplemental charge.

At the back of the villa is the lovely private garden with views of the 18th hole of the Pinhal golf course. The shaded terrace houses a gas BBQ & food preparation area and a table for 6 persons.

There is room for parking on the villa forecourt. Access to the entrance of the villa is via a flight of steps which lead to the poolside terrace.