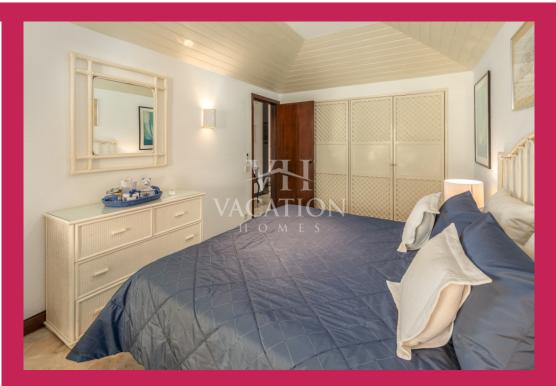

The dining area is open plan to the kitchen, which is fully equipped with appliances including a dishwasher, oven, gas hobs, juicer, microwave, coffee maker, fridge freezer and a washing machine.

Bedrooms and bathrooms
Bedrooms one and two are on the ground
floor, on the same level as the garden and
poolside terrace. Bedroom one can be
prepared as either a twin or a double, and
has air conditioning, fitted wardrobes and
doors to the garden terrace.

Bedroom two has a small double bed, air conditioning, fitted wardrobes and doors to the garden terrace. These two bedrooms share the adjacent ground floor bathroom.

Bedroom three is the Master suite. Located on the first floor of the villa, this suite has a double bed, fitted wardrobes with safe, doors to the balcony with garden and golf views, TV, air conditioning and an en suite bathroom with bath and separate shower unit.