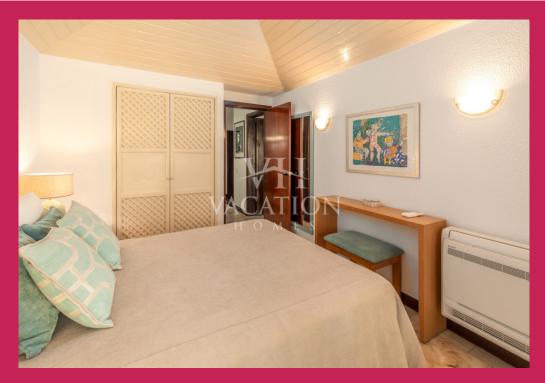

Bedroom two has a small double bed, air conditioning, fitted wardrobes and doors to the garden terrace. These two bedrooms share the adjacent ground floor bathroom.

Bedroom three is the Master suite. Located on the first floor of the villa, this suite has a double bed, fitted wardrobes with safe, doors to the balcony with garden and golf views, TV, air conditioning and an en suite bathroom with bath and separate shower unit.