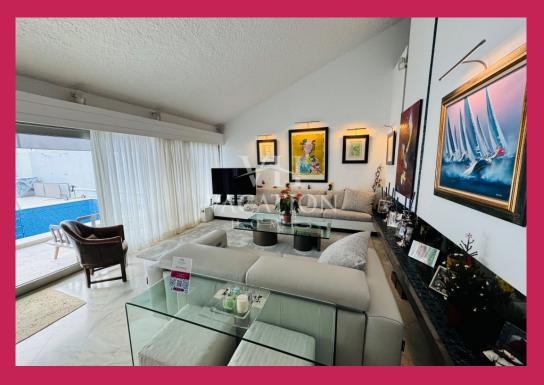

### Living Areas

Open plan living/dining room with patio doors opening to the poolside terrace. Flat screen TV with cable channels; DVD player; CD player and Wi-fi Internet connection. Dining table for 6 persons, air conditioning.