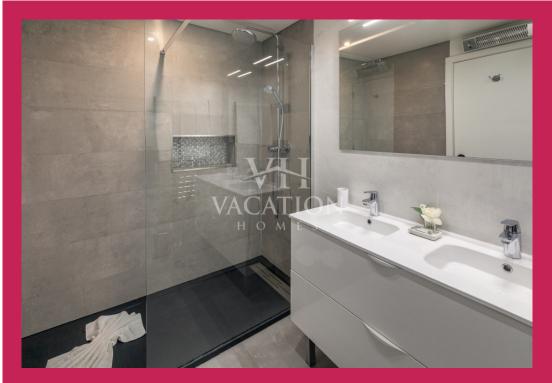

Bedroom two has a small double bed, air conditioning, fitted wardrobes and doors to the garden terrace. These two bedrooms share the adjacent ground floor bathroom.

Bedroom three is the Master suite. Located on the first floor of the villa, this suite has a double bed, fitted wardrobes with safe, doors to the balcony with garden and golf views, TV, air conditioning and an en suite bathroom with bath and separate shower unit.