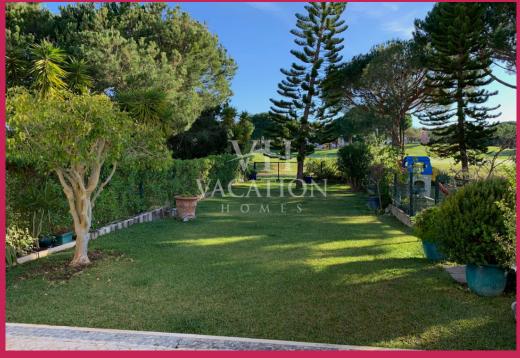

At the back of the villa is the lovely private garden with views of the 18th hole of the Pinhal golf course. The shaded terrace houses a gas BBQ & food preparation area and a table for 6 persons.

There is room for parking on the villa forecourt. Access to the entrance of the villa is via a flight of steps which lead to the poolside terrace.

#### Location

Villa Valeri enjoys a central location within the resort of Vilamoura.

Overlooking the Pinhal golf course in a quiet residential area, the villa is not too far from all amenities, and is the perfect venue for family holidays.