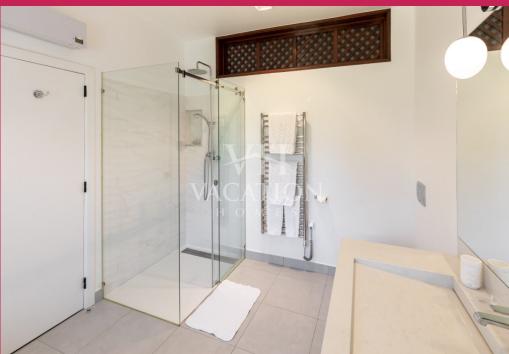

Bedroom two has a small double bed, air conditioning, fitted wardrobes and doors to the garden terrace. These two bedrooms share the adjacent ground floor bathroom.

Bedroom three is the Master suite. Located on the first floor of the villa, this suite has a double bed, fitted wardrobes with safe, doors to the balcony with garden and golf views, TV, air conditioning and an en suite bathroom with bath and separate shower unit.