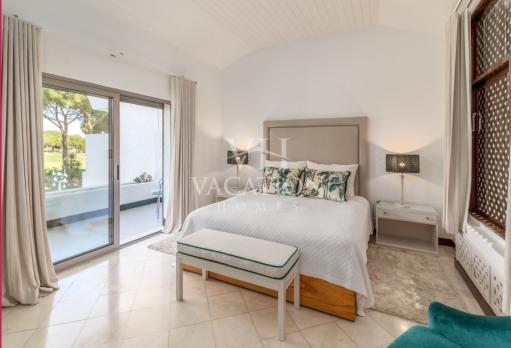

Bedroom two has a small double bed, air conditioning, fitted wardrobes and doors to the garden terrace. These two bedrooms share the adjacent ground floor bathroom.

Bedroom three is the Master suite. Located on the first floor of the villa, this suite has a double bed, fitted wardrobes with safe, doors to the balcony with garden and golf views, TV, air conditioning and an en suite bathroom with bath and separate shower unit.