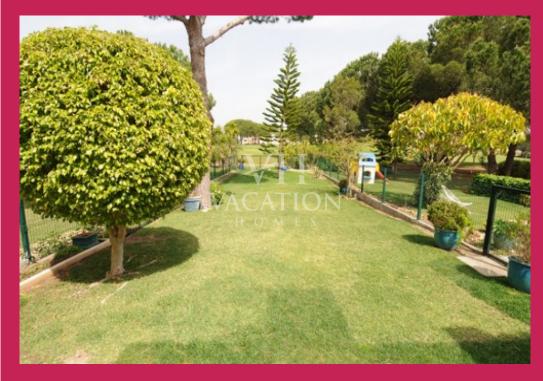

At the back of the villa is the lovely private garden with views of the 18th hole of the Pinhal golf course. The shaded terrace houses a gas BBQ & food preparation area and a table for 6 persons.

There is room for parking on the villa forecourt. Access to the entrance of the villa is via a flight of steps which lead to the poolside terrace.

#### Location

Villa Valeri enjoys a central location within the resort of Vilamoura.

Overlooking the Pinhal golf course in a quiet residential area, the villa is not too far from all amenities, and is the perfect venue for family holidays.