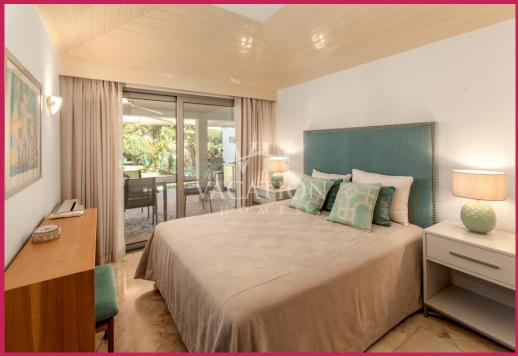

The dining area is open plan to the kitchen, which is fully equipped with appliances including a dishwasher, oven, gas hobs, juicer, microwave, coffee maker, fridge freezer and a washing machine.

Bedrooms and bathrooms
Bedrooms one and two are on the ground
floor, on the same level as the garden and
poolside terrace. Bedroom one can be
prepared as either a twin or a double, and
has air conditioning, fitted wardrobes and
doors to the garden terrace.

Bedroom two has a small double bed, air conditioning, fitted wardrobes and doors to the garden terrace. These two bedrooms share the adjacent ground floor bathroom.

Bedroom three is the Master suite. Located on the first floor of the villa, this suite has a double bed, fitted wardrobes with safe, doors to the balcony with garden and golf views, TV, air conditioning and an en suite bathroom with bath and separate shower unit.