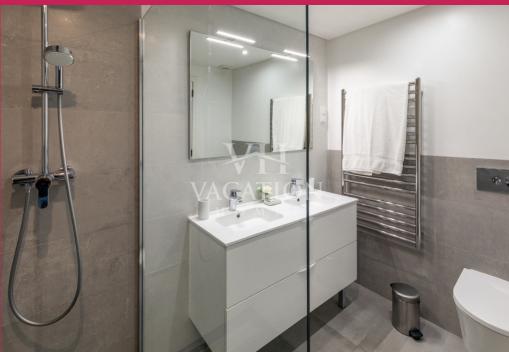

Bedroom two has a small double bed, air conditioning, fitted wardrobes and doors to the garden terrace. These two bedrooms share the adjacent ground floor bathroom.

Bedroom three is the Master suite. Located on the first floor of the villa, this suite has a double bed, fitted wardrobes with safe, doors to the balcony with garden and golf views, TV, air conditioning and an en suite bathroom with bath and separate shower unit.