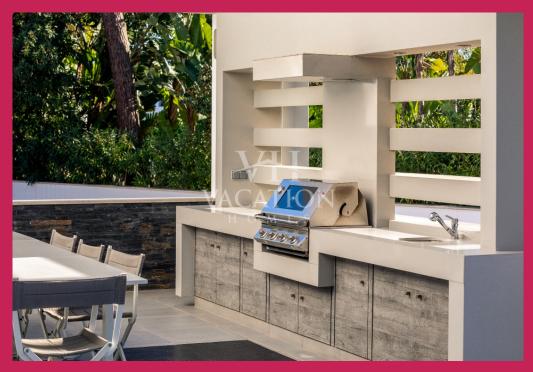

There is a large entrance hall, with a guest bathroom and a bedroom with two single beds and en-suite bathroom with shower and towel warmer.

Also on this level is the open kitchen fully equipped with SMEG oven, hob and