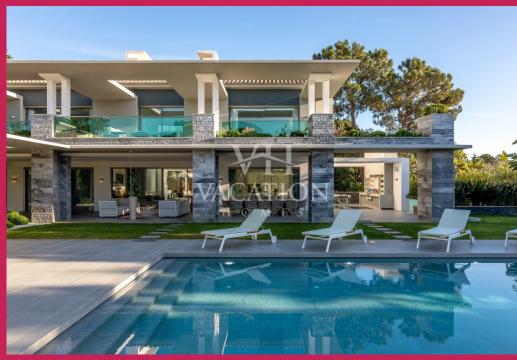

## GOLF19

Quinta do Lago

GOLF19

Quinta do Lago

P.O.A.

Fantastic contemporary villa, located on the front line of the Quinta do Lago golf course, in the Monte Golfe area less than 10 minutes' walk from the Campus.

This is a fantastic villa in a highly exclusive location overlooking the golf course, offering luxury accommodation ideal for families and large groups with a total capacity up to 16 people.

This villa has been built to the highest specification and has 8 en-suite bedrooms spread over 3 floors with access via stairs or lift. All rooms in the property have under floor heating and air conditioning (in this case with the exception of the lower floor).